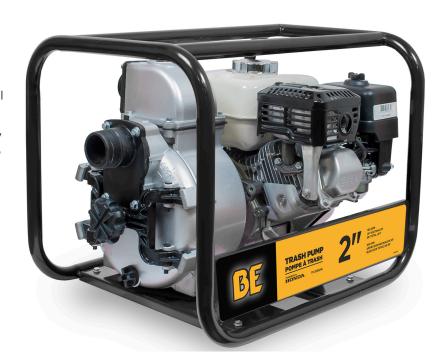

# 2" TRASH TRANSFER PUMP WITH HONDA GX200 ENGINE

MODEL: TP-2065HR

# **FEATURES**

- Heavy-duty, reinforced trash pump that will handle water with dirt, grit and rocks.
- Commercial Honda engine with excellent weight to power ratio. Designed to be used all day, everyday.
- Heavy-duty reinforced aluminum pump body and cast iron impellers can handle solids upto 3/4" making this pump ideal for movingdirty water.
- Quick access flanges allow for rapid cleaning of the pump body.
- Steel roll cage protects the machine and provides ergonomic hand holds to easily maneuver it.
- **Built-in data plate** includes all the key information the user would need to operate.

#### **ENGINE**

MODEL: HONDA GX200

TYPE: AIR COOLED, 4-STROKE OHV

DISPLACEMENT: 196CC

FUEL TYPE: 86 OCTANE, UP TO 10% ETHANOL

OIL TYPE: SAE 10W30

#### **PUMP SPECS**

MAX SOLID:

 INLET/OUTLET SIZE:
 2"
 SUCTION LIFT:
 26'

 GPM:
 180
 DISCHARGE LIFT:
 59'

 PSI:
 33
 TOTAL LIFT:
 85'

3/4"