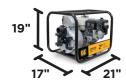

l cage protects the machine and provides ergonomic hand holds to easily maneuver it.
- **Built-in data plate** includes all the key information the user would need to operate.





Scan the QR code with your mobile device and discover more about this BE Semi-Trash Pump.

#### **ENGINE**

MODEL: HONDA GX200

TYPE: AIR COOLED, 4-STROKE OHV

DISPLACEMENT: 196CC

FUEL TYPE: 86 OCTANE, UP TO 10% ETHANOL

OIL TYPE: SAE 10W30

#### **PUMP SPECS**

MAX SOLID:

 INLET/OUTLET SIZE:
 2"
 SUCTION LIFT:
 26'

 GPM:
 180
 DISCHARGE LIFT:
 59'

 PSI:
 33
 TOTAL LIFT:
 85'

3/4"

## **PUMP REPLACEMENT PARTS**

PUMP KIT: 85.150.422
INLET/OUTLET: 90155001BE
IMPELLER: 90155005BE
SEAL KIT: 90155002BE
DRAIN PLUG: 90155010BE

#### **BOXED SIZE**

LxWxH: **21" x 17" x 19"**WEIGHT: **80 LBS** 

## **UNIT SIZE**



UNIT WEIGHT: 72 LBS

# **WARRANTY**

ENGINE: **3 YEARS**PUMP: **2 YEARS**UPC: **777897284485** 

06-2021